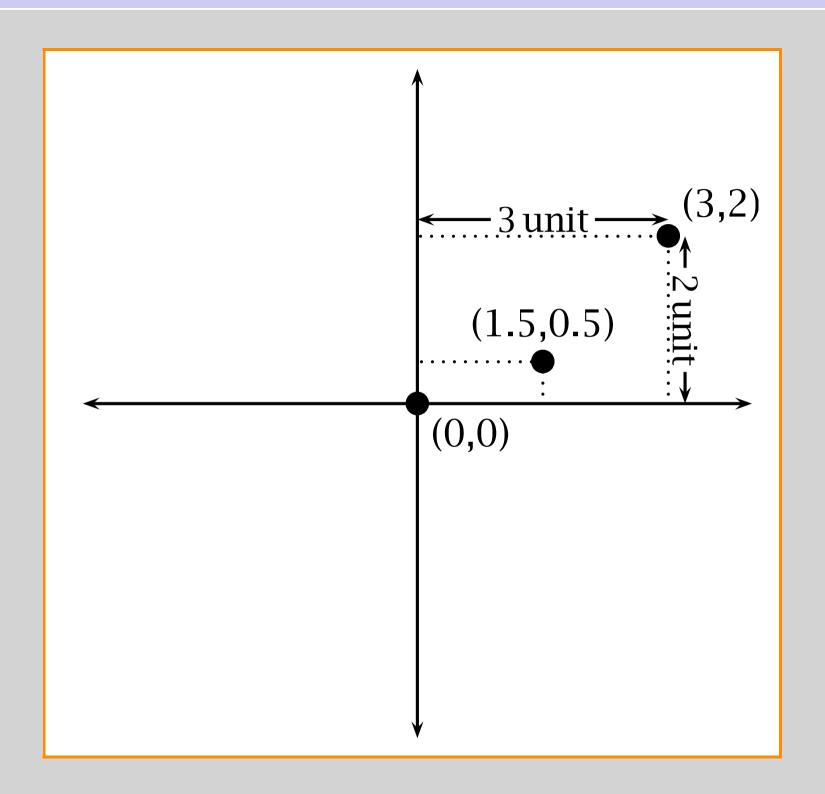

## Look at this dot





Look at these dots forming the vertexes (corners) of a triangle.











| STYLE    | EXAMPLE                             | STYLE     | EXAMPLE                       |
|----------|-------------------------------------|-----------|-------------------------------|
| *        | • • •                               | 0         | 0 0 0                         |
| +        | + + +                               | ×         | × × ×                         |
| oplus    | $\oplus$ $\oplus$ $\oplus$          | otimes    | $\otimes$ $\otimes$ $\otimes$ |
| asterisk | * * *                               | I         | 1 1 1                         |
| triangle | $\triangle$ $\triangle$ $\triangle$ | triangle* | <b>A A A</b>                  |
| square   |