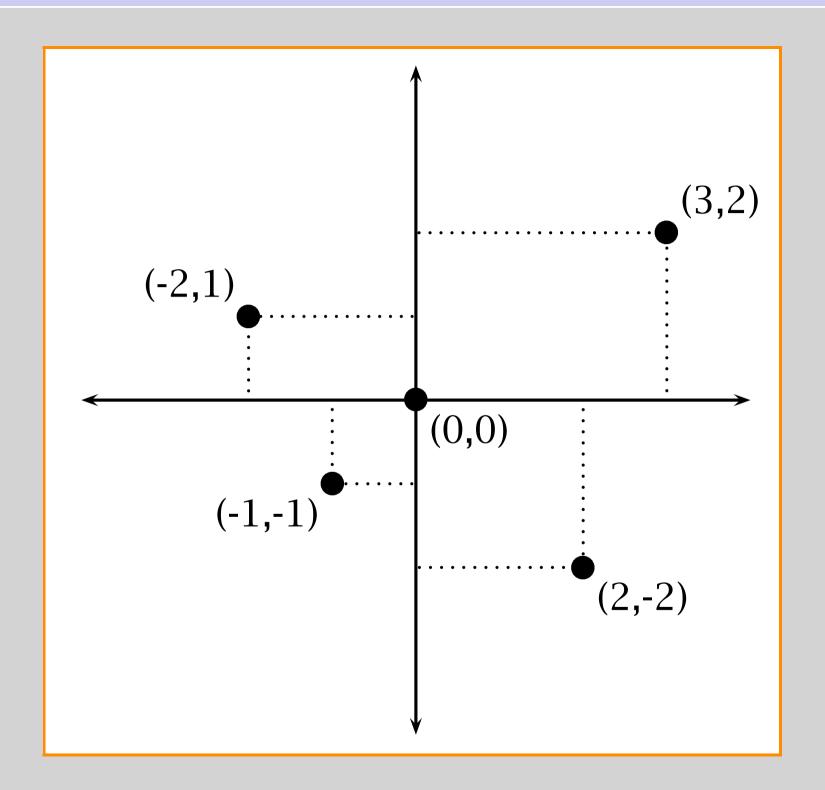

## Look at this dot





Look at these dots forming the vertexes (corners) of a triangle.











| STYLE    | EXAMPLE                             | STYLE     | EXAMPLE                       |
|----------|-------------------------------------|-----------|-------------------------------|
| *        | • • •                               | 0         | 0 0 0                         |
| +        | + + +                               | ×         | × × ×                         |
| oplus    | $\oplus$ $\oplus$ $\oplus$          | otimes    | $\otimes$ $\otimes$ $\otimes$ |
| asterisk | * * *                               | I         | 1 1 1                         |
| triangle | $\triangle$ $\triangle$ $\triangle$ | triangle* | <b>A A A</b>                  |
| square   |