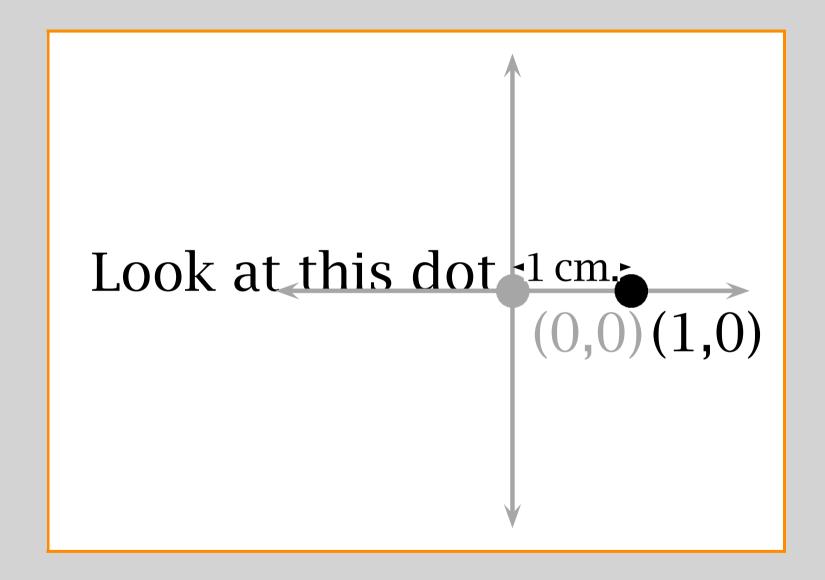

## Look at this dot

Look at these dots forming the vertexes (corners) of a triangle.

| STYLE    | EXAMPLE                             | STYLE     | EXAMPLE                       |
|----------|-------------------------------------|-----------|-------------------------------|
| *        | • • •                               | 0         | 0 0 0                         |
| +        | + + +                               | ×         | × × ×                         |
| oplus    | $\oplus$ $\oplus$ $\oplus$          | otimes    | $\otimes$ $\otimes$ $\otimes$ |
| asterisk | * * *                               | I         | 1 1 1                         |
| triangle | $\triangle$ $\triangle$ $\triangle$ | triangle* | <b>A A A</b>                  |
| square   |                                     | square*   |                               |
| diamond  | <b>* * *</b>                        | diamond*  | $\Diamond \Diamond \Diamond$  |
| pentagon |                                     | pentagon* | • • •                         |